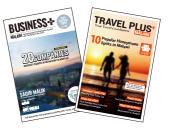

## MAGAZINE

Business PLUS Malawi and Travel PLUS Malawi are published every three months. Both magazines cover exclusively Malawi related topics and are popular with Malawians as well as international travelers.