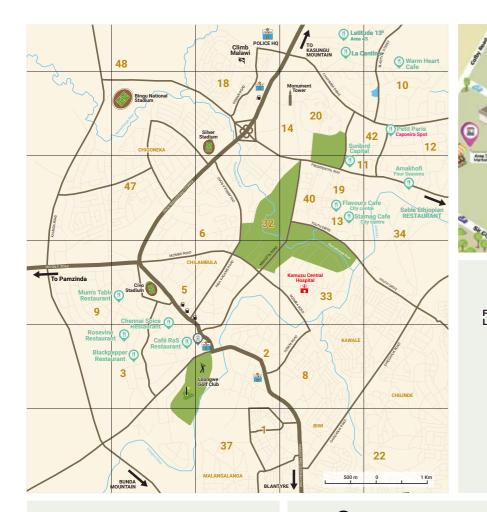

## MAP / ILLUSTRATION

5

1000

0

CHONGONI ROCK ART AREA MAP

> DEDZA TOWN

0

**Bride** 