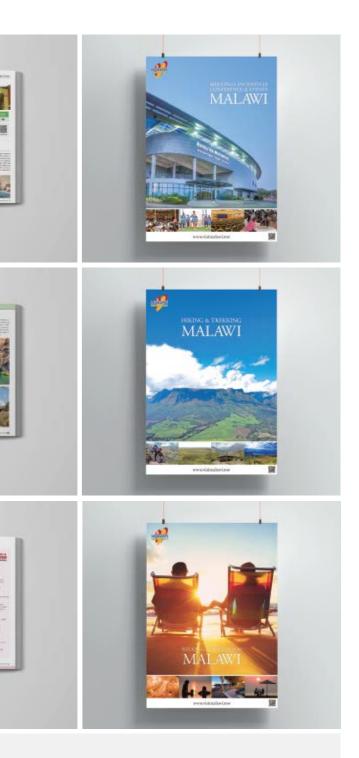

## Ministry of Tourism, Culture and Wildlife

#### Scan QR code

 To download seven themed brochures and posters.
To watch or listen seven themed videos and jingles.