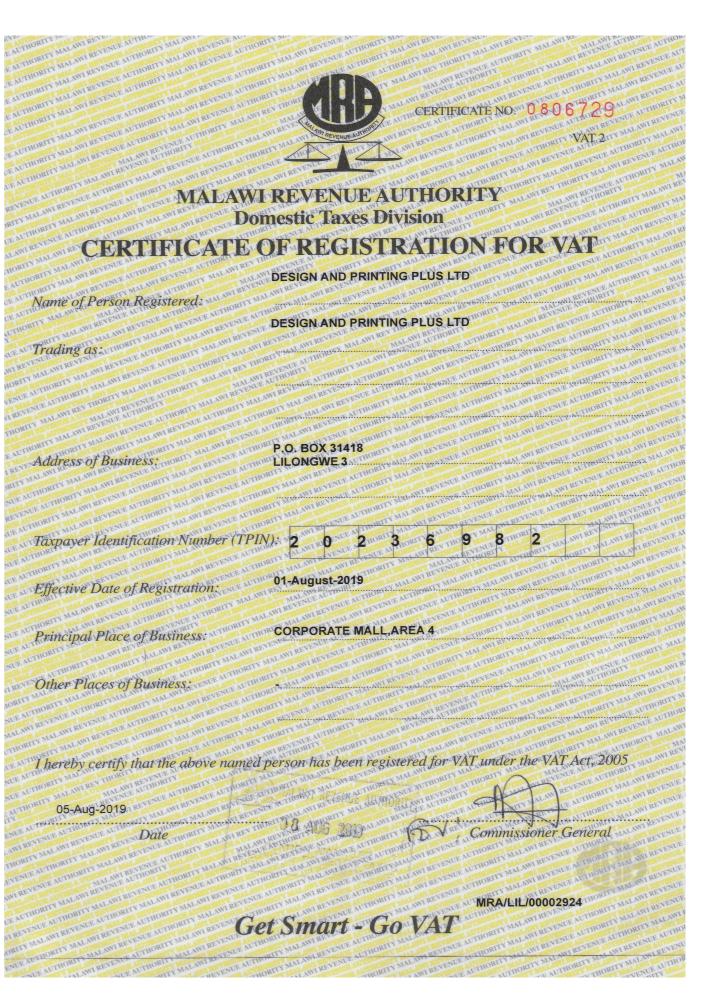

#### **Tax Clearance Certificate**

This is to certify that DESIGN AND PRINTING PLUS LTD, Trading as DESIGN AND PRINTING PLUS LTD (TPIN: 20236982), has been cleared on discharge of Domestic Taxes obligations for the period between Jul 1, 2021 and Mar 31, 2022.