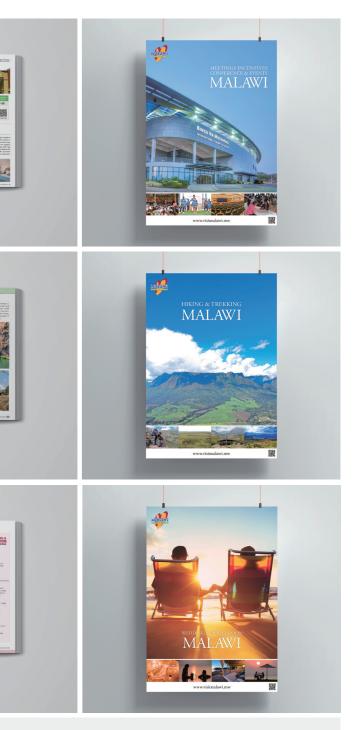

## Ministry of Tourism, Culture and Wildlife

#### Scan QR code

 To download seven themed brochures and posters.
To watch or listen seven themed videos and jingles.