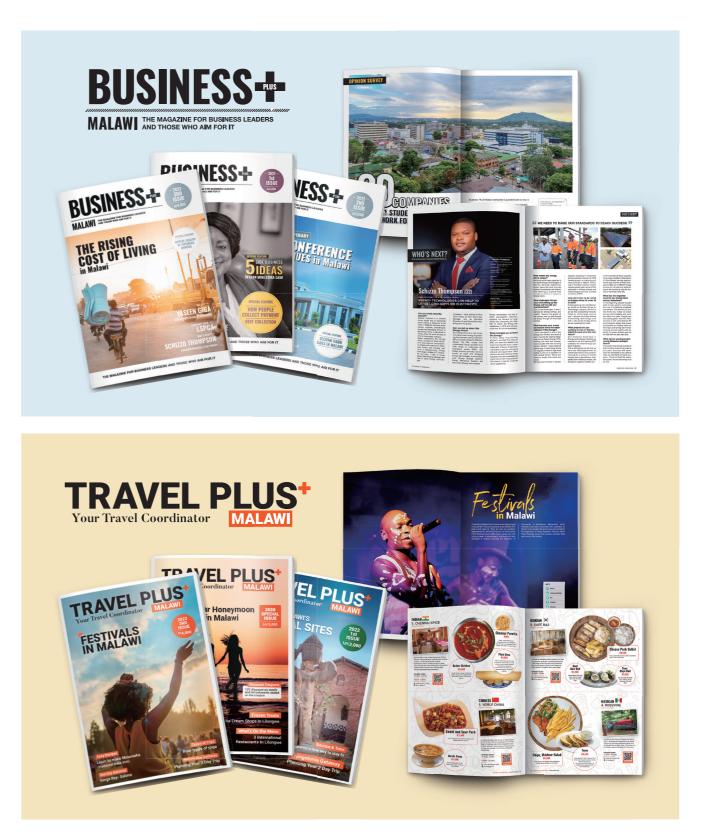

#### MAGAZINE

Business PLUS Malawi and Travel PLUS Malawi are published every three months. Both magazines cover exclusively Malawi related topics and are popular with Malawians as well as international travelers.

### MAGAZINE

We publish Business PLUS Malawi and Travel PLUS Malawi every three months. Focusing on seasonal topics in Malawi, we consistently carry out planning, coverage, design, and printing in-house. We are open to viewers suggestions to feature places or individuals that are deemed prominent.